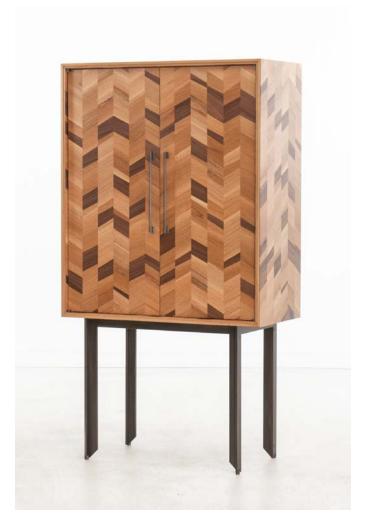

## Dorothy Dry Bar

Pairing patterned woodwork with brass accents, the DOROTHY DRY BAR is made for the modern cocktail hour. The form is equal parts modern and iconic.

Available in a variety of American hardwoods with studio-machined hardware.

Designed, developed and handcrafted in Brooklyn, NY.

DIMENSIONS MATERIALS

65"h × 35.5"l × 17"d Custom dimensions and materials are available.

Please inquire.

WOOD

Maple

Pickled Maple Walnut Ebonized Oak

White Oak

 $\mathsf{Ash}$ 

METAL

Graphite Patina Burnished Nickel

Bronze
White Bronze
Silicon Bronze

**PATTERN** 

Flat Sawn

Marquetry Pattern

Please inquire for pricing • All pieces made-to-order • Standard Lead Time 12 – 14 weeks