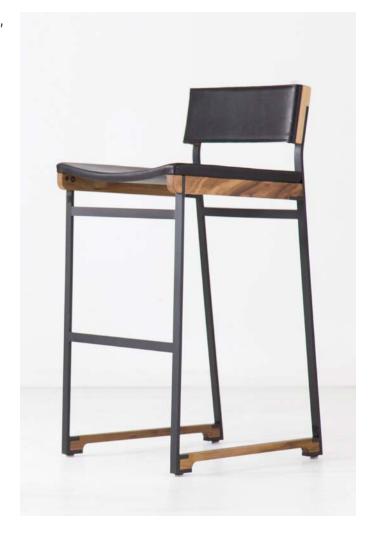

## Catenary Bar Stool

Inspired by the graceful structure of suspension bridges, the CATENARY BAR STOOL is handcrafted using traditional wood and metal-working techniques. The chairs strike the same balance between industrial strength and artful construction, between technology and tradition.

COM and custom colors available.

Designed, developed and handcrafted in Brooklyn, NY.

| DIMENSIONS         | MATERIALS |                   |               |             |
|--------------------|-----------|-------------------|---------------|-------------|
| Bar:               | LEATHER   | METAL             | WOOD          | TECH FABRIC |
| 39"h×19"w×21"d     | Black     | Black Powder Coat | Maple         | Black       |
| Seat Height: 30"   | lvory     | Graphite Patina   | Pickled Maple |             |
|                    | Saddle    | Burnished Nickel  | Walnut        |             |
| Counter:           | Sapphire  | Bronze            | Ebonized Oak  |             |
| 34"h × 19"w × 21"d | Chocolate | White Bronze      | White Oak     |             |
| Seat Height: 25"   |           | Silicon Bronze    | Ash           |             |