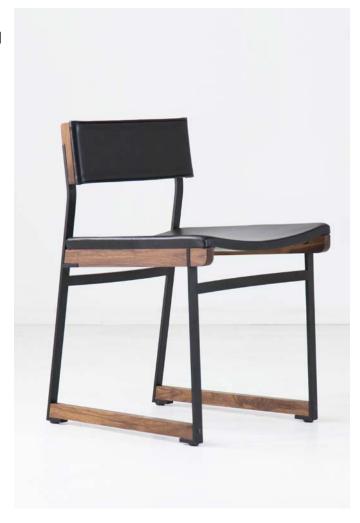

## Catenary Chair

Inspired by the graceful structure of suspension bridges, the CATENARY CHAIR is handcrafted using traditional wood and metal-working techniques. The chairs strike the same balance between industrial strength and artful construction, between technology and tradition.

COM and custom colors available.

Designed, developed and handcrafted in Brooklyn, NY.

| DIMENSIONS              | MATERIALS |                   |               |             |
|-------------------------|-----------|-------------------|---------------|-------------|
| 29.75"h × 19"w × 20.5"d | LEATHER   | METAL             | WOOD          | TECH FABRIC |
| Seat Height: 19"        | Black     | Black Powder Coat | Maple         | Black       |
|                         | lvory     | Graphite Patina   | Pickled Maple |             |
|                         | Saddle    | Burnished Nickel  | Walnut        |             |
|                         | Sapphire  | Bronze            | Ebonized Oak  |             |
|                         | Chocolate | White Bronze      | White Oak     |             |
|                         |           | Silicon Bronze    | Ash           |             |