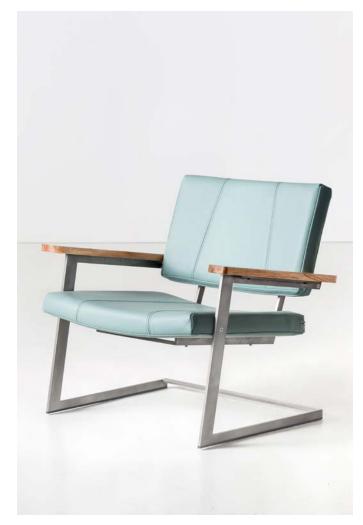

# Warren Lounge and Ottoman

The cantilevered structure of the WARREN LOUNGE creates an architectural, uncluttered form. The geometric upholstery is French topstitched and available in Spinneybeck leather, Maharam wool felt or tweed. Available with Ottoman.